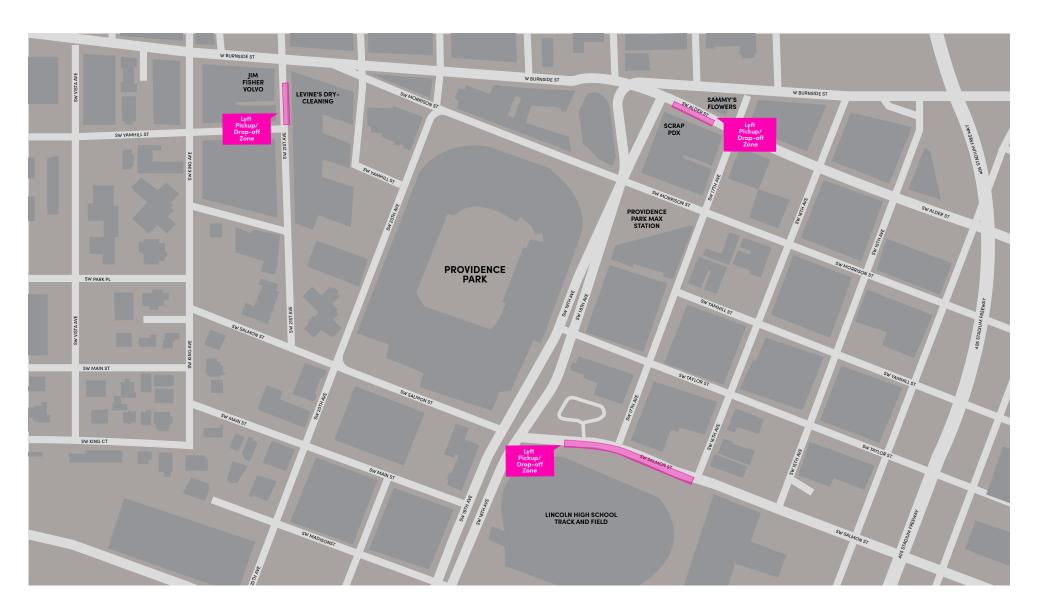

#### PROVIDENCE PARK

This pickup and drop-ff map, also known as a PUDO, was used in a video to explain the pick-up and drop-off locations. This video was played at the Timbers and Thorns games. This was also shared with drivers to help show them the areas as well.