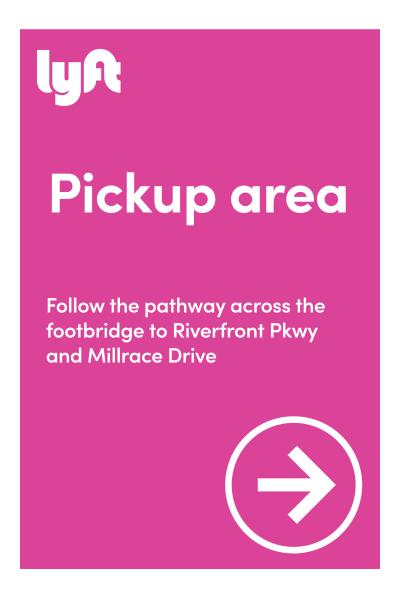

PICKUP & DROP-OFF SIGNS

Venues are event spaces that partner with Lyft to create a specific pick-up and drop-off zone. These spaces are usually accompanied by signage to tell passengers and drivers where the pick-up and drop-off zones are.

#### FAST MATCH PDX AIRPORT









# TIMBERS & THORNS







#### PROVIDENCE PARK



This pickup and drop-ff map, also known as a PUDO, was used in a video to explain the pick-up and drop-off locations. This video was played at the Timbers and Thorns games. This was also shared with drivers to help show them the areas as well.

# BLUES FESTIVAL



This pickup and drop-off map, also known as a PUDO, was used to explain to drivers where the pickup and drop-off locations were in relation to the 2019 Waterfront Blues Festival.

#### UO AUTZEN STADIUM





These signs were placed outside of University of Oregon Autzen Stadium to explain to passengers where the Lyft pickup and drop-off locations were.





#### **Inspection Lot**

Do not enter without checking into the Lyft Hub first.

Parking lot is across the street.



# INSPECTION LOT



#### **Inspection Lot**

The inspector will be right with you.

Please stay in your car.



Please enter through the front doors.



These signs were used at the Portland, Oregon Lyft Hub to guide drivers through the inspection process. These signs were create in 2020 to improve the previous signs used.

# 2019 DECEMBER



Pickup and drop-off area





Drop-off





Pickup



# LYFT PICKUP & DROP-OFF SIGNS



Drop-off area





Pickup and drop-off area