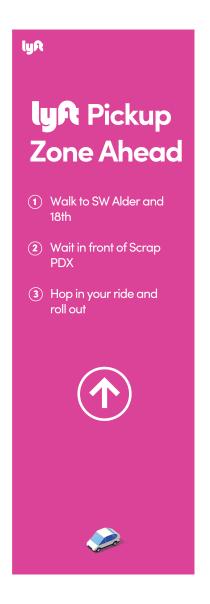

# TIMBERS & THORNS

#### PROVIDENCE PARK

This pickup and drop-ff map, also known as a PUDO, was used in a video to explain the pick-up and drop-off locations. This video was played at the Timbers and Thorns games. This was also shared with drivers to help show them the areas as well.