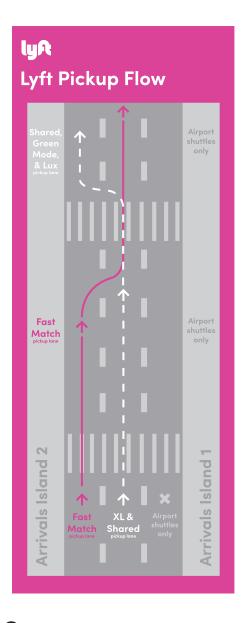

## & SIGNAGE



Venues are event spaces that partner with Lyft to create a specific pick-up and drop-off zone. These spaces are usually accompanied by signage to tell passengers and drivers where the pick-up and drop-off zones are.

2019 COLLECTION

## CONTENTS



**FAST MATCH PDX AIRPORT** 

**TIMBERS & THORNS** 

PROVIDENCE PARK

WATERFRONT BLUES FESTIVAL

**UO AUTZEN STADIUM** 

LYFT HUB INSPECTION LOT

LYFT PICKUP & DROP-OFF SIGNS

Venues are event spaces that partner with Lyft to create a specific pick-up and drop-off zone. These spaces are usually accompanied by signage to tell passengers and drivers where the pick-up and drop-off zones are.

#### FAST MATCH PDX AIRPORT









# TIMBERS & THORNS







#### PROVIDENCE PARK



This pickup and drop-ff map, also known as a PUDO, was used in a video to explain the pick-up and drop-off locations. This video was played at the Timbers and Thorns games. This was also shared with drivers to help show them the areas as well.

# BLUES FESTIVAL



This pickup and drop-off map, also known as a PUDO, was used to explain to drivers where the pickup and drop-off locations were in relation to the 2019 Waterfront Blues Festival.

#### UO AUTZEN STADIUM





These signs were placed outside of University of Oregon Autzen Stadium to explain to passengers where the Lyft pickup and drop-off locations were.





#### **Inspection Lot**

Do not enter without checking into the Lyft Hub first.

Parking lot is across the street.