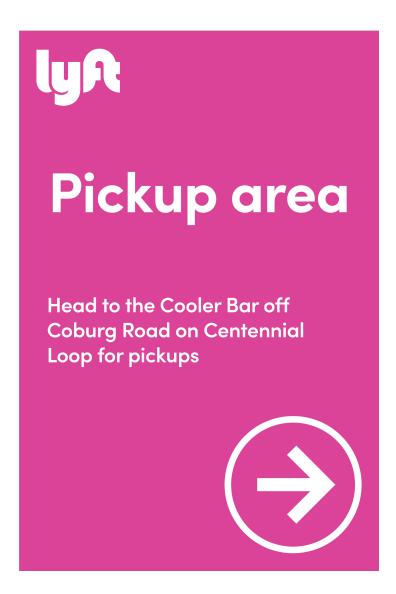

#### UO AUTZEN STADIUM

These signs were placed outside of University of Oregon Autzen Stadium to explain to passengers where the Lyft pickup and drop-off locations were.