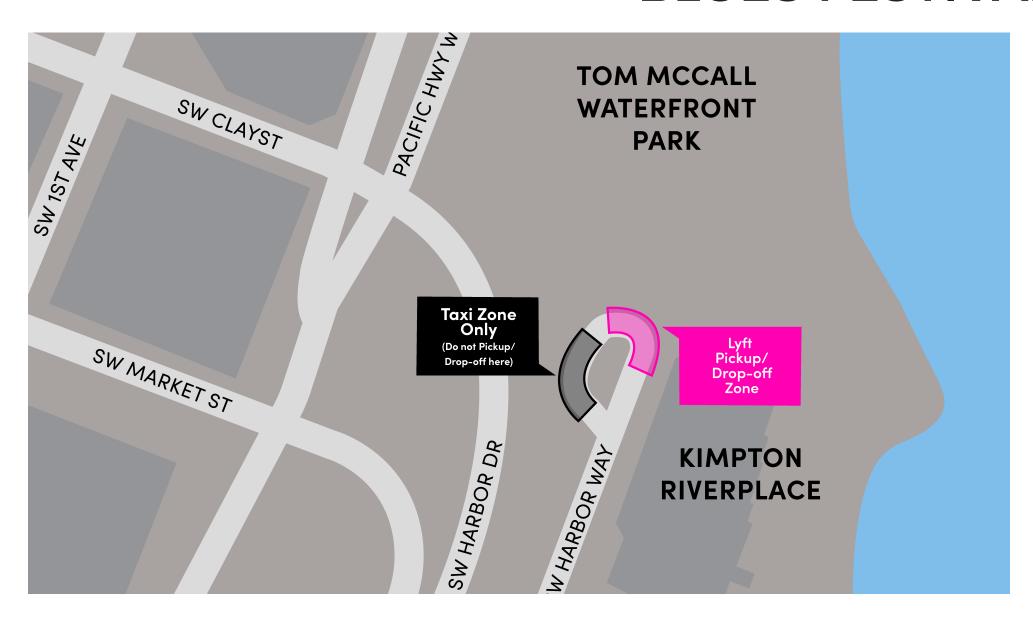

# BLUES FESTIVAL

This pickup and drop-off map, also known as a PUDO, was used to explain to drivers where the pickup and drop-off locations were in relation to the 2019 Waterfront Blues Festival.